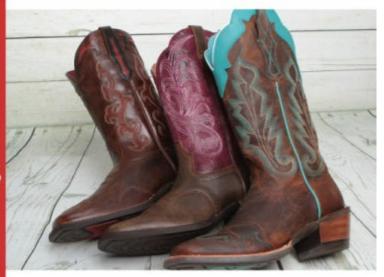

#### MENS HERITAGE COWHORSE BOOTS

SHOP NOW

FAT BABY & GYPSY BOOTS

\$5999

LADIES ARIAT BOOTS

\$119<sup>99</sup>

KIDS ROPER BOOTS

STARTING AT 99