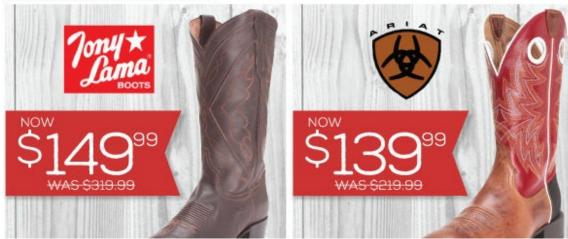

### MENS JERSEY CALF CHOCOLATE BOOTS

SHOP NOW

#### MENS HERITAGE COWHORSE BOOTS

SHOP NOW

FAT BABY & GYPSY BOOTS

\$5999

LADIES ARIAT BOOTS

\$119<sup>99</sup>

KIDS ROPER BOOTS

STARTING AT 99