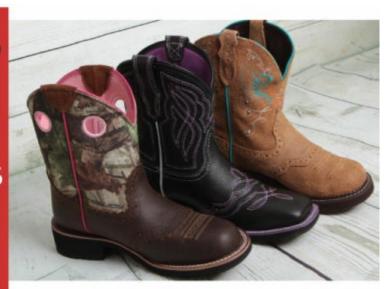

#### MENS HERITAGE COWHORSE BOOTS

SHOP NOW

FAT BABY & GYPSY BOOTS

\$5999

LADIES ARIAT BOOTS

\$119<sup>99</sup>

KIDS ROPER BOOTS

STARTING AT 99