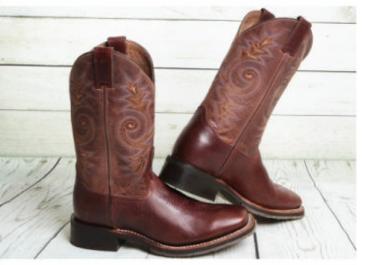

#### MENS HERITAGE COWHORSE BOOTS

SHOP NOW

FAT BABY & GYPSY BOOTS

\$5999

LADIES ARIAT BOOTS

\$119<sup>99</sup>

KIDS ROPER BOOTS

STARTING AT 99