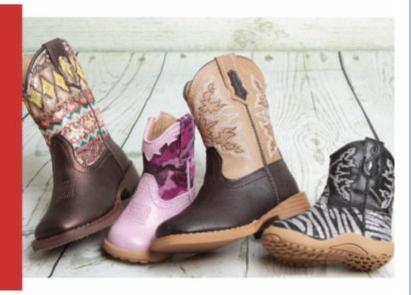

#### MENS HERITAGE COWHORSE BOOTS

SHOP NOW

FAT BABY & GYPSY BOOTS

\$5999

LADIES ARIAT BOOTS

\$119<sup>99</sup>

KIDS ROPER BOOTS

STARTING AT 99